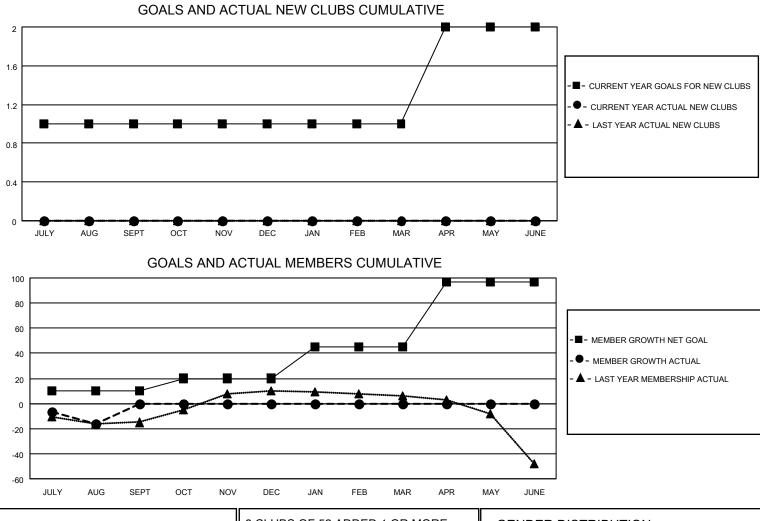

## LOCATION CALIFORNIA

District 4 C2

Results as of: 8/31/2020

| Clubs                 |               |           |               | Members               |                       |                         |                                                    |  |  |
|-----------------------|---------------|-----------|---------------|-----------------------|-----------------------|-------------------------|----------------------------------------------------|--|--|
| RESULTS FOR 2020-2021 |               |           |               | RESULTS FOR 2020-2021 |                       |                         |                                                    |  |  |
| QUARTER               | NEW CLUB GOAL | NEW CLUBS | DROPPED CLUBS | QUARTER MEME          | ER GROWTH NET<br>GOAL | MEMBER GROWTH<br>ACTUAL | DROPPED<br>MEMBERS ACTUAL<br>(including transfers) |  |  |
| JULY/AUG/SEPT         | 1             | 0         | 0             | JULY/AUG/SEPT         | 10                    | 20                      | 32                                                 |  |  |
| OCT/NOV/DEC           | 0             | 0         | 0             | OCT/NOV/DEC           | 10                    | 0                       | 0                                                  |  |  |
| JAN/FEB/MAR           | 0             | 0         | 0             | JAN/FEB/MAR           | 25                    | 0                       | 0                                                  |  |  |
| APR/MAY/JUNE          | 1             | 0         | 0             | APR/MAY/JUNE          | 52                    | 0                       | 0                                                  |  |  |

| DROPPED CLUBS: 0 |    | 6 CLUBS OF 52 ADDED 1 OR MORE | GENDER DISTRIBUTION                                                    |              |     |
|------------------|----|-------------------------------|------------------------------------------------------------------------|--------------|-----|
|                  |    | NEW MEMBERS                   | MALE                                                                   | 896 (70.22%) |     |
|                  |    |                               | FEMALE                                                                 | 380 (29.78%) |     |
| DROPPED MEMBERS  |    |                               |                                                                        |              |     |
| DECEASED         | 7  | CLICK HERE FOR CUMULATIVE     | TOTAL FAMILY UNIT MEMBERS 193<br>FAMILY MEMBERS PAYING HALF 99<br>DUES |              | 193 |
| CLUB CANCELLED   | 0  | MEMBERSHIP DATA               |                                                                        |              | 00  |
| OTHER            | 25 |                               |                                                                        |              | 99  |
| TOTAL            | 32 |                               | 0020                                                                   |              |     |
|                  |    |                               |                                                                        |              |     |